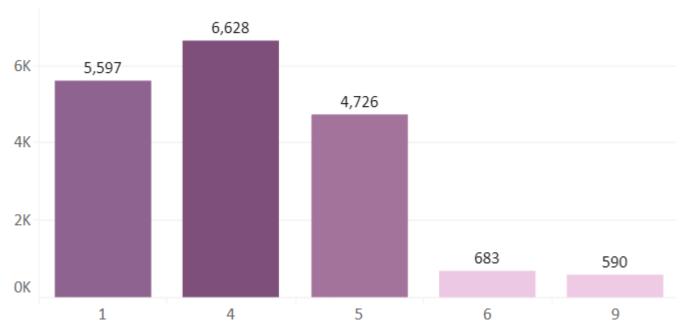

### 3. Pensions Administration membership statistics

3.1 The graphics below provide a high-level overview of the scheme membership profile

# Member Employment Records by Status

Key:

## **S**tatus

- 1. Active
- 4. Deferred
- 5. Pensioner
- 6. Dependant Pensioner9. Frozen Refund